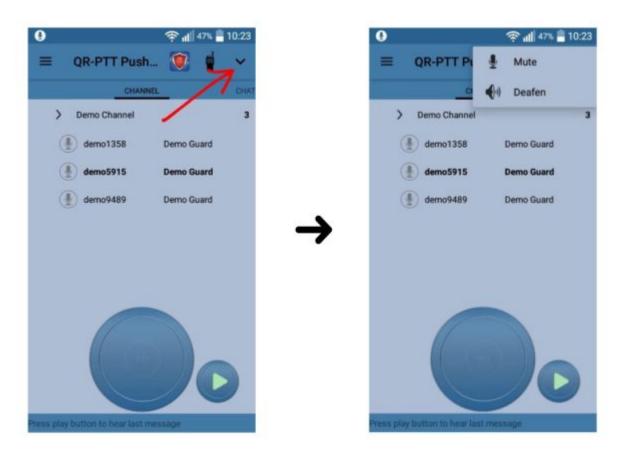

## Action's Bar icons

If the user presses the expand button, then a menu with 2 options appear. The two options are "Mute" and "Deafen".

If "Mute" icon is pressed then the user mutes himself from the rest users in the channel; additionally the icon in front of the target guard's id turns from microphone to a microphone with an obligate line.