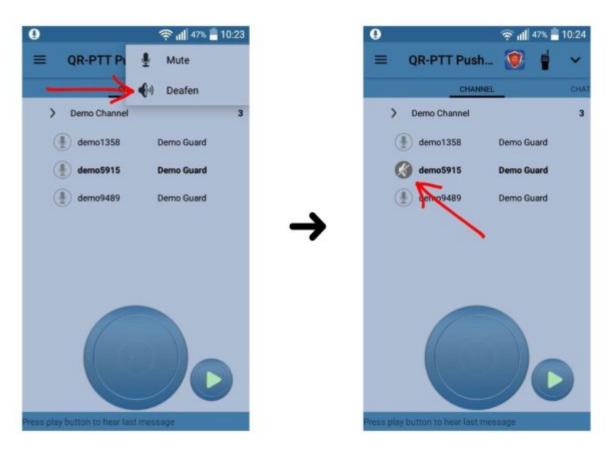

If the user presses "Deafen", he isolates himself from the channel (i.e. cannot talk or listen to the channel); additionally the icon changes.

If the user presses on the walkie talkie icon then the color of the icon turns red and the user can use the volume button of his device as PTT button.