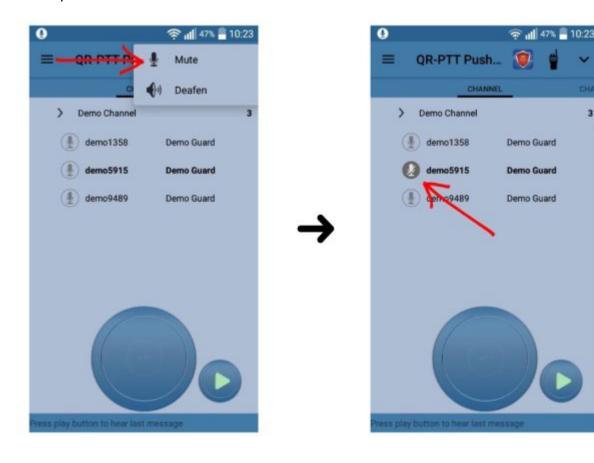

## Action's Bar icons

If the user presses the expand button, then a menu with 2 options appear. The two options are "Mute" and "Deafen".

If "Mute" icon is pressed then the user mutes himself from the rest users in the channel; additionally the icon in front of the target guard's id turns from microphone to a microphone with an obligate line.