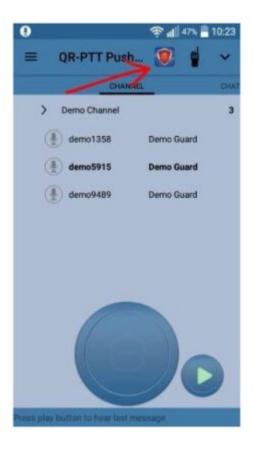

## Action's Bar icons

If the user presses the expand button, then a menu with 2 options appear. The two options are "Mute" and "Deafen".

If "Mute" icon is pressed then the user mutes himself from the rest users in the channel; additionally the icon in front of the target guard's id turns from microphone to a microphone with an obligate line.

If the user presses "Deafen", he isolates himself from the channel (i.e. cannot talk or listen to the channel); additionally the icon changes.

If the user presses on the walkie talkie icon then the color of the icon turns red and the user can use the volume button of his device as PTT button.

Finally, if the user presses the QR-Patrol icon then QR-Patrol app opens and QR-PTT continues to run on the background.