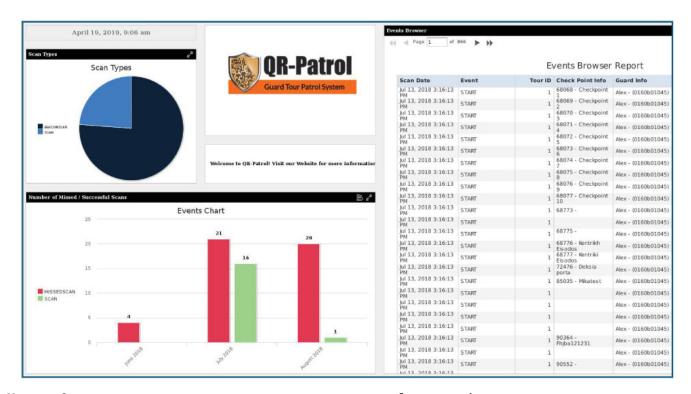

## <u>Business Intelligence - Personalized</u> <u>reporting tool</u>

The personalized reporting tool — "BI", allows you to create your own reports, tailored to your company's needs. You can also schedule your reports to be sent to as many recipients as you wish or export them in one of the available formats.

## More info

**Note:** Our experts can create custom reports for you in case you do not have the time to create them yourself. Contact our team for more information at sales@qrpatrol.com

Business Intelligence Tool - Basic Table Report Tutorial