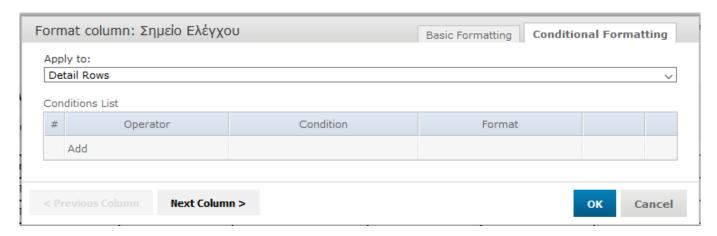

## Creating a condition

To create a condition, follow the steps below:

- Run your report
- Click on the header or field of the column you want to format.
- Move your mouse over the Ⅲ- icon and select the Formatting...
- Click the **Conditional Formatting** tab and you will see the formatting window opens.
- Go to the **Apply to** box and select the part of the column you want to apply your formatting to.
- Click Add to add a line item in the Conditions List.
- Fill the following information:
- -> **Operator**: use the drop-down menu to define how the condition is compared to the column data.
- -> Condition: enter the criteria
- -> Format: select the formatting applied to fields meeting the defined conditions.
  - Repeat the process to add multiple conditions.
  - Click on previous and next columns to add conditions there.
  - Click on **OK** to apply the changes.