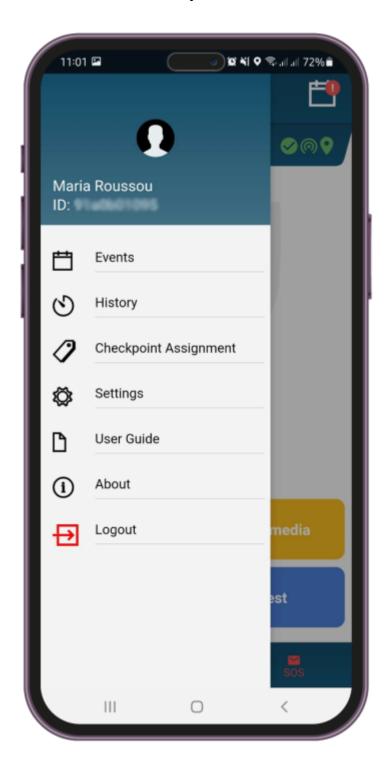

## Main Menu Options

There are also some extra options you can get access by pressing on menu button on the left of your screen. The following options appear:

• Events

Check the list of all sent andunsent events.

• History

Check all your messages and system errors.

• Checkpoint Assignment

Assign Checkpoints (qrcode, nfc, beacon).

• About

Check your QR-Patrol version.

• Settings

Change multiple settings (language, man down, etc.)

• Change multiple settings (language, man down, etc.)

Report errors and bugs

In the next pages we will explain some of these options so that you can get the most out of your QR-Patrol mobile app experience!