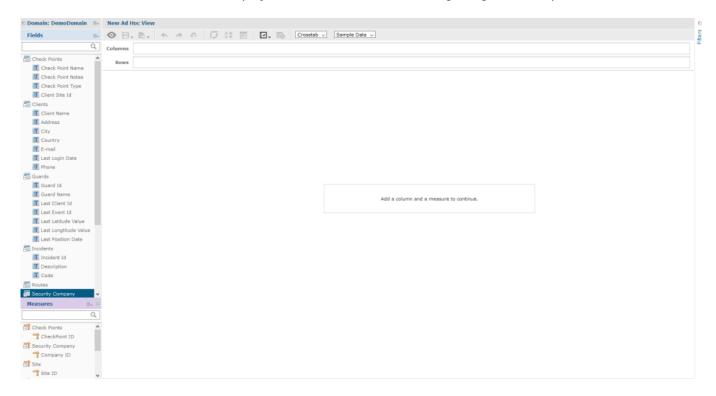

The Report Designer page contains these three panels (as in the image above):

- Data Source Selection: it contains the fields, dimensions, and measures available in the personal Source Domain. Every admin is assigned to personal Data Source which contains only the company's data.
- Ad Hoc View: it contains the main view design panel.
- Filters: they define a set of data to be retrieved from the data source.