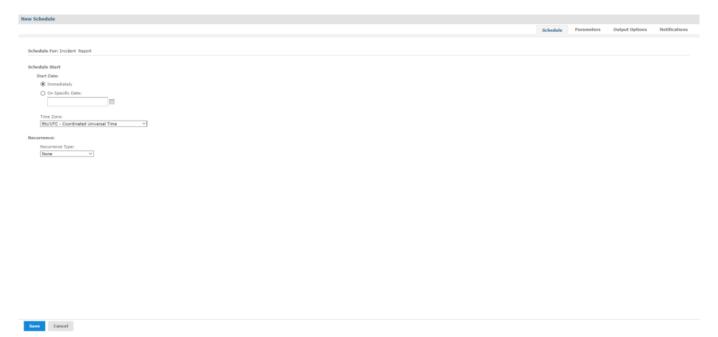

Select the Create Schedule option:

You will be then navigated to the Schedule Creation Page where you can fully configure the scheduling of your report:

Configure the Output to export your report:

Finally, take full advantage of our unique feature to set up email configurations to the recipients of the reports: