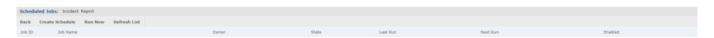

## **Scheduling**

QR-Patrol provides you with the unique feature of automatically executing your reports according to a time diagram that suits your needs.

Navigate to your Reports folder and left click on the report you want to create a schedule for. You will be then navigated to the Schedule screen where you can decide the recurrence of the execution of the report, the output and the possible recipients that will receive the executed reports by email.

Select the Create Schedule option:

You will be then navigated to the Schedule Creation Page where you can fully configure the scheduling of your report:

Configure the Output to export your report:

Finally, take full advantage of our unique feature to set up email configurations to the recipients of the reports: