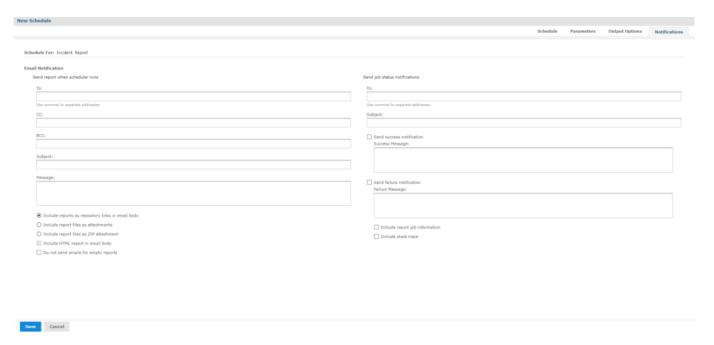

Select the Create Schedule option:

You will be then navigated to the Schedule Creation Page where you can fully configure the scheduling of your report:

Configure the Output to export your report:

Finally, take full advantage of our unique feature to set up email configurations to the recipients of the reports: