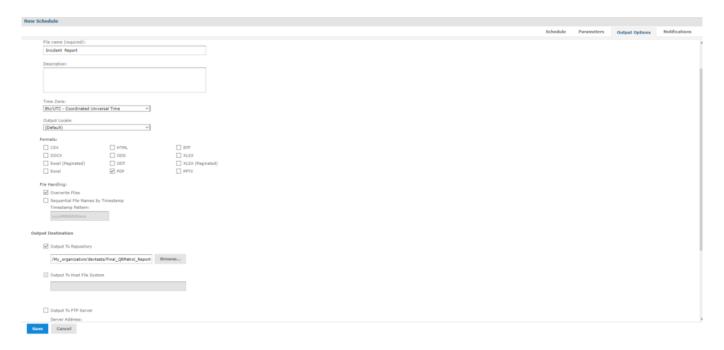

Select the Create Schedule option:

You will be then navigated to the Schedule Creation Page where you can fully configure the scheduling of your report:

Configure the Output to export your report:

Finally, take full advantage of our unique feature to set up email configurations to the recipients of the reports: