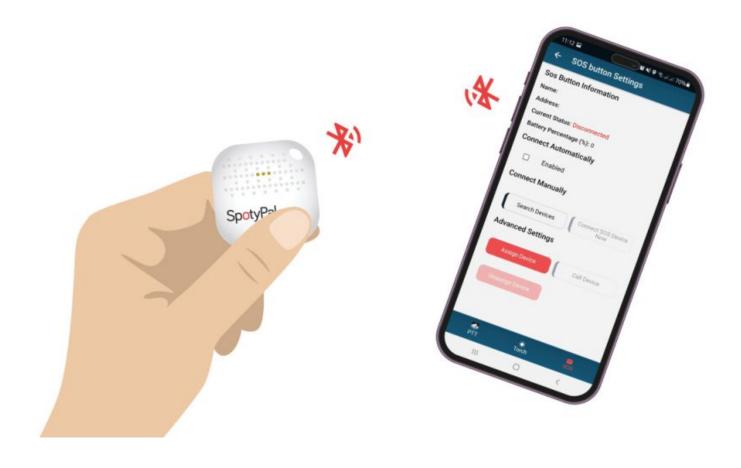

## What is an external BLE SOS button?

Our External BLE SOS buttons are waterproof, thin & light (weight less than 10gr!) devices with a CR2032 battery that can be easily replaced when needed (Guard having the SOS button connected with the QR-Patrol app on his phone gets informed with a simple message within the app)! They can be easily attached for example to keys or clothes, or can be worn as IDs around the Guard's neck.

They are based on Bluetooth low energy (BLE) (Guard's mobile device has to support BLE technology).

**Note:** BLE technology is supported by Android OS version 4.4 and above and iOS version 8.0 and above.