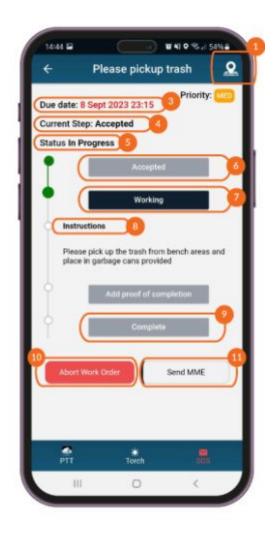

## Map

Press on the Map icon at the top right to see where you need to go in order to complete this WO. To hide the Map, simply press on the map icon again.

02

## Time to respond

The date/time until you need to respond to this WO, before it is automatically rejected by the system.

03

#### Due Date

The date/time until you need to complete this WO if accepted.

04

## **Current Step**

The step you are currently in for this WO based on your actions.

#### **Status**

The status of this WO, based on the manager's actions.

#### Respond

Press "Respond" to Accept or Reject this WO. If you reject the WO, you are prompted to add a reason why (optional). If you accept the WO, you can proceed to the next steps.

Note: To Respond to a WO, you need to be connected to the internet.

#### Working

Press "Working" to declare that you have started working on this WO after you arrived on site.

#### **Instructions**

Read the Instructions to understand what this WO is about and which steps you need to follow in order to complete it.

#### Complete

Press "Complete" in order to complete this WO. When you complete a WO, you are prompted to add proof of completion (optional).

#### Abort

Press "Abort Work Order" to abort this WO in case you cannot complete it after you have accepted it. If you abort a WO, you are prompted to add a reason why (optional).

Note: To Abort a WO, you need to be connected to the internet.

# Send MME

Send multimedia elements during any stage of your WO by pressing "Send MME", if you want to report something out of the ordinary, or something worth mentioning before completing your work.